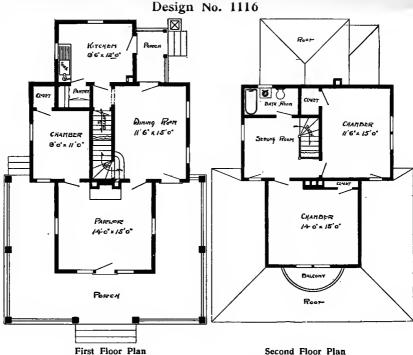

Design No. 1146

PRICE
of Blue
Prints, together with
a complete
set of typewritten
specifications is

ONLY

\$5.00

We mail Plans and Specifications the same day order is received.

First Floor Plan

Second Floor Plan

Size: Width, 27 feet 6 inches; length, 36 feet 6 inches, exclusive of porch

Blue prints consist of cellar and foundation plan; roof plan; first and second floor plans; front, rear, two side elevations, wall sections and all necessary interior details. Specifications consist of about twenty pages of typewritten matter.

Full and complete working plans and specifications of this house will be furnished for \$5.00. Cost of this house is from about \$1,300.00, according to the locality in which it is built.